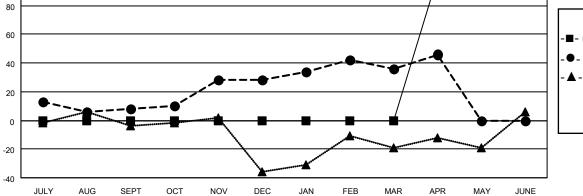

## MONTHLY MEMBERSHIP PROGRESS REPORT

LOCATION NEVADA District 46 Results as of: 4/30/2023

| Clubs         |               |             |               | Members       |                        |                         |                                                    |
|---------------|---------------|-------------|---------------|---------------|------------------------|-------------------------|----------------------------------------------------|
|               | RESULTS FOR   | R 2022-2023 |               |               | RESULTS FO             | OR 2022-2023            |                                                    |
| QUARTER       | NEW CLUB GOAL | NEW CLUBS   | DROPPED CLUBS | QUARTER MEMI  | BER GROWTH NET<br>GOAL | MEMBER GROWTH<br>ACTUAL | DROPPED<br>MEMBERS ACTUAL<br>(including transfers) |
| JULY/AUG/SEPT | 0             | 0           | 0             | JULY/AUG/SEPT | 0                      | 60                      | 47                                                 |
| OCT/NOV/DEC   | 0             | 1           | 0             | OCT/NOV/DEC   | 0                      | 59                      | 34                                                 |
| JAN/FEB/MAR   | 0             | 0           | 0             | JAN/FEB/MAR   | 0                      | 33                      | 16                                                 |
| APR/MAY/JUNE  | 4             | 0           | 0             | APR/MAY/JUNE  | 100                    | 21                      | 11                                                 |

| - 🔺 | ۰. | LAST | YEAR | MEMBER | SHIP | ACTUAL |
|-----|----|------|------|--------|------|--------|
|-----|----|------|------|--------|------|--------|

| DROPPED CLUBS: 0 |     | 33 CLUBS OF 43 ADDED 1 OR<br>MORE NEW MEMBERS | GENDER DISTRIBUTION       |              |  |
|------------------|-----|-----------------------------------------------|---------------------------|--------------|--|
|                  |     | NORE NEW WEWBERS                              | MALE                      | 560 (53.69%) |  |
| -                |     |                                               | FEMALE                    | 483 (46.31%) |  |
| DROPPED MEMBERS  |     |                                               | NON BINARY                | 0 (0.00%)    |  |
| DECEASED         | 13  |                                               | PREFER NOT TO ANSWER      | 0 (0.00%)    |  |
| CLUB CANCELLED   | 0   | CLICK HERE FOR CUMULATIVE                     | TOTAL FAMILY UNIT MEMBERS | 3 220        |  |
| OTHER            | 95  | MEMBERSHIP DATA                               |                           |              |  |
| TOTAL            | 108 |                                               | FAMILY MEMBERS PAYING HA  | LF DUES 113  |  |