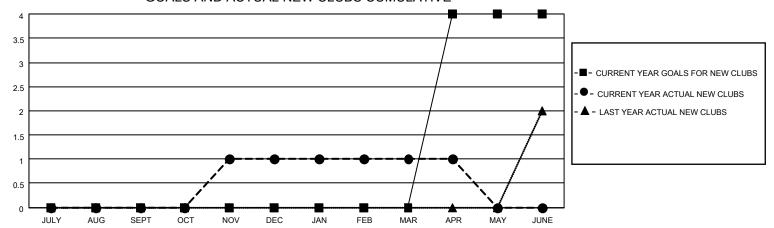

## MONTHLY MEMBERSHIP PROGRESS REPORT

LOCATION NEVADA District 46 Results as of: 4/30/2023

| Clubs         |               |             |               | Members       |                        |                         |                                                    |
|---------------|---------------|-------------|---------------|---------------|------------------------|-------------------------|----------------------------------------------------|
|               | RESULTS FOR   | R 2022-2023 |               |               | RESULTS FO             | OR 2022-2023            |                                                    |
| QUARTER       | NEW CLUB GOAL | NEW CLUBS   | DROPPED CLUBS | QUARTER MEMI  | BER GROWTH NET<br>GOAL | MEMBER GROWTH<br>ACTUAL | DROPPED<br>MEMBERS ACTUAL<br>(including transfers) |
| JULY/AUG/SEPT | 0             | 0           | 0             | JULY/AUG/SEPT | 0                      | 60                      | 47                                                 |
| OCT/NOV/DEC   | 0             | 1           | 0             | OCT/NOV/DEC   | 0                      | 59                      | 34                                                 |
| JAN/FEB/MAR   | 0             | 0           | 0             | JAN/FEB/MAR   | 0                      | 33                      | 16                                                 |
| APR/MAY/JUNE  | 4             | 0           | 0             | APR/MAY/JUNE  | 100                    | 21                      | 11                                                 |

## GOALS AND ACTUAL NEW CLUBS CUMULATIVE

GOALS AND ACTUAL MEMBERS CUMULATIVE

| - | MEMBER | GROWTH | NET | GOAL |
|---|--------|--------|-----|------|
|   |        |        |     |      |

| - ● - | MEMBER | GROWTH | ACTUAL |
|-------|--------|--------|--------|
|       |        |        |        |